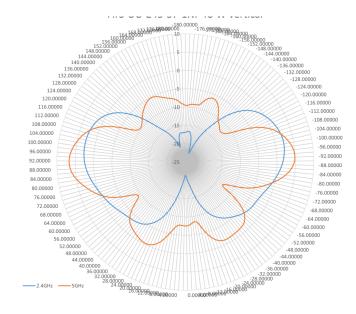

# 2.4/5 GHZ 2/3.5 DBI OUTDOOR OMNI ANTENNA WITH N-STYLE PLUG ATS-OO-245-37-1NP-IC-W



### **ELECTRICAL SPECIFICATIONS**

Frequency Range: 2.4-2.484 / 5.1-5.85 GHz

Gain: 3 / 7 dBi
Polarization: Vertical
Horizontal Beamwidth: 360°
Vertical Beamwidth: 50° / 30°

VSWR: ≤2.84 / ≤1.49



## **MECHANICAL SPECIFICATIONS**

Dimensions: 10.8" L (27.5cm) Weight: 0.33 lb (0.15 kg)

Ingress Protection: Outdoor IP65

Radome Material: Fiberglass Connector: N-Style Plug



### **ENVIRONMENTAL SPECIFICATIONS**

Installation Environment: Indoor/Outdoor

Operating Temperature: -40°F to 140° F (-40° C to 60° C)

IP Rating: IP 66

### **WARRANTY**

2 Year Limited Warranty



# **HORIZONTAL**

### **VERTICAL**