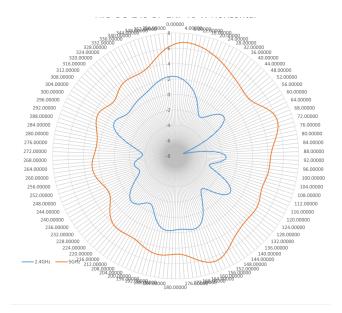

# 2.4/5 GHZ 2/3.5 DBI OUTDOOR OMNI ANTENNA WITH N-STYLE PLUG ATS-OO-245-37-1NP-IC-W



### **ELECTRICAL SPECIFICATIONS**

Frequency Range: 2.4-2.484 / 5.1-5.85 GHz

Gain: 3 / 7 dBi
Polarization: Vertical
Horizontal Beamwidth: 360°
Vertical Beamwidth: 50° / 30°

VSWR: ≤2.84 / ≤1.49



## **MECHANICAL SPECIFICATIONS**

Dimensions: 10.8" L (27.5cm) Weight: 0.33 lb (0.15 kg)

Ingress Protection: Outdoor IP65

Radome Material: Fiberglass Connector: N-Style Plug



### **ENVIRONMENTAL SPECIFICATIONS**

Installation Environment: Indoor/Outdoor

Operating Temperature: -40°F to 140° F (-40° C to 60° C)

IP Rating: IP 66

### **WARRANTY**

2 Year Limited Warranty



# **HORIZONTAL**

### **VERTICAL**